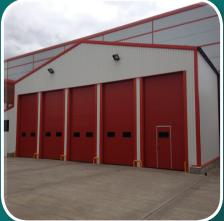

### **INDUSTRIAL**

In any industrial environment, having robust and practical buildings to protect against the elements and security threats is a must. We offer turnkey projects for the logistics, manufacturing and storage sectors with canopies, tunnels, portal frames and domes to be freestanding or mounted to existing structures for use as permanent or temporary.

INDESIT HOTPOINT Width 21m x length 31m x internal height 5.5m

TRW AUTOMOTIVE
Width 18m x length 70m x internal height 5m

JTEKT
AUTOMOTIVE
Width 24m x
length 26.64m
x internal height 5m

GLAXOSMITHKLINE Width 64m x length18m x internal height 6m

FOOD CONTAINERS Width 21m x length 12m x internal height 4.5m

SWISSPORT
Width 9m x length 18m x internal height 4.3m

HOWDENS JOINERY Width 32m x length 22m x internal height 9m

TRELLEBORG AUTOMOTIVE
Width 24m x length 28m x internal height 5m