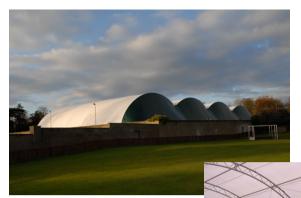

APPETI TENNIS
Width 37.5m x length
37.5m x internal height 11m

GREENACRE SPORT CENTRE 4 no. 18m wide x 36.5m long x 9m high tennis domes

CULFORD SCHOOL 4 no. 18m wide x 37.5m long x internal height 9.2m