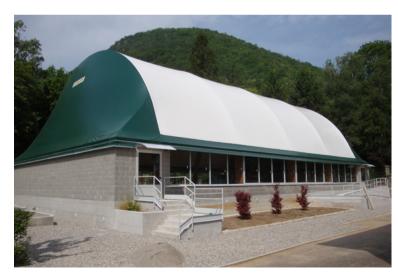

out to gain their preferred outcome to suit the budget. The structures are tailor made for the sport and environment with Glulam wood a popular frame material for its warmth, allowing the internal area to be used for other activities. CopriSystems' unique full length sliding side curtains allow natural ventilation and gives an outdoor feeling.



APPETI TENNIS
Width 37.5m x length
37.5m x internal height 11m



GREENACRE SPORT CENTRE 4 no. 18m wide x 36.5m long x 9m high tennis domes



CULFORD SCHOOL 4 no. 18m wide x 37.5m long x internal height 9.2m



TELESCOPIC DOME
Width 36.5m x length
50m x internal height 11m

TELESCOPIC DOME CAN BE OPENED IN LESS THAN A MINUTE







AKELEY WOOD SENIOR SCHOOL Width 18m x length 36.5m x internal height 9m width changing facilities and office















PORTCHESTER SCHOOL - Width 12.5m x length 25m x height 6.5m



#### LCCA CRICKET4CHANGE

Width 10m x length 36m x internal height 7.2m