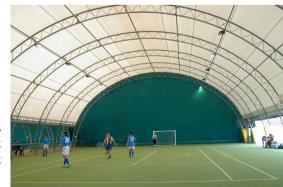

# **SPORTS**

CopriSystems offers a full turnkey project as principal contractor. This incorporates design and specification with customers input throughout to gain their preferred outcome to suit the budget. The structures are tailor made for the sport and environment with Glulam wood a popular frame material for its warmth, allowing the internal area to be used for other activities. CopriSystems' unique full length sliding side curtains allow natural ventilation and gives an outdoor feeling.