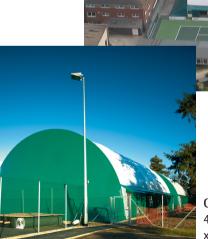

# **SPORTS**

CopriSystems offers a full turnkey project as principal contractor. This incorporates design and specification with customers input throughout to gain their preferred outcome to suit the budget. The structures are tailor made for the sport and environment with Glulam wood a popular frame material for its warmth, allowing the internal area to be used for other activities. CopriSystems' unique full length sliding side curtains allow natural ventilation and gives an outdoor feeling.

APPETI TENNIS
Width 37.5m x length
37.5m x internal height 11m

GREENACRE SPORT CENTRE 4 no. 18m wide x 36.5m long x 9m high tennis domes

CULFORD SCHOOL 4 no. 18m wide x 37.5m long x internal height 9.2m