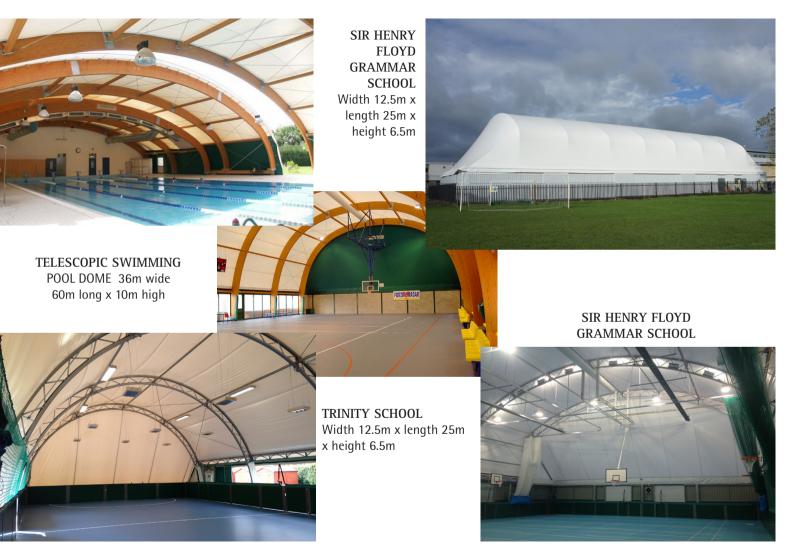

TELESCOPIC DOME
Width 36.5m x length
50m x internal height 11m

TELESCOPIC DOME CAN BE OPENED IN LESS THAN A MINUTE

AKELEY WOOD SENIOR SCHOOL Width 18m x length 36.5m x internal height 9m width changing facilities and office

PORTCHESTER SCHOOL - Width 12.5m x length 25m x height 6.5m