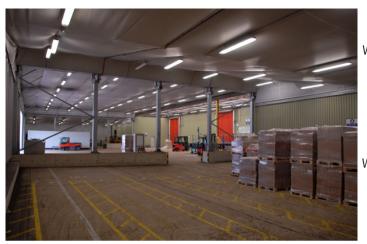

### **INDUSTRIAL**

In any industrial environment, having robust and practical buildings to protect against the elements and security threats is a must. We offer turnkey projects for the logistics, manufacturing and storage sectors with canopies, tunnels, portal frames and domes to be freestanding or mounted to existing structures for use as permanent or temporary.

FOOD CONTAINERS Width 21m x length 12m x internal height 4.5m

SWISSPORT
Width 9m x length 18m x internal height 4.3m

HOWDENS JOINERY Width 32m x length 22m x internal height 9m

TRELLEBORG AUTOMOTIVE
Width 24m x length 28m x internal height 5m