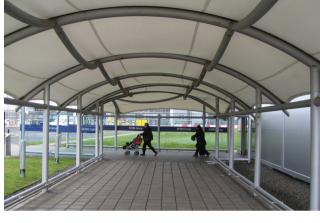

Width 3.4m x length 9m x internal height 3.9m

**OCADO** Width 9.24m x length 47m x internal height 3.6m

SAINSBURYS Width 6.2m x length 10m x internal height 5.2m

WALKWAY Width 5.8m x 3m high

DFS Width 4.5m x length 9m x internal height 4.3m