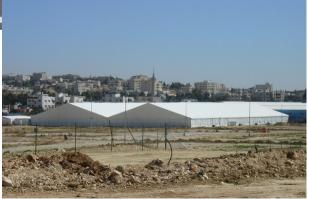

### **INDUSTRIAL**

In any industrial environment, having robust and practical buildings to protect against the elements and security threats is a must. We offer turnkey projects for the logistics, manufacturing and storage sectors with canopies, tunnels, portal frames and domes to be freestanding or mounted to existing structures for use as permanent or temporary.

INDESIT HOTPOINT Width 21m x length 31m x internal height 5.5m

TRW AUTOMOTIVE
Width 18m x length 70m x internal height 5m

JTEKT
AUTOMOTIVE
Width 24m x
length 26.64m
x internal height 5m

GLAXOSMITHKLINE Width 64m x length18m x internal height 6m

FOOD CONTAINERS Width 21m x length 12m x internal height 4.5m

SWISSPORT
Width 9m x length 18m x internal height 4.3m

HOWDENS JOINERY Width 32m x length 22m x internal height 9m

TRELLEBORG AUTOMOTIVE
Width 24m x length 28m x internal height 5m