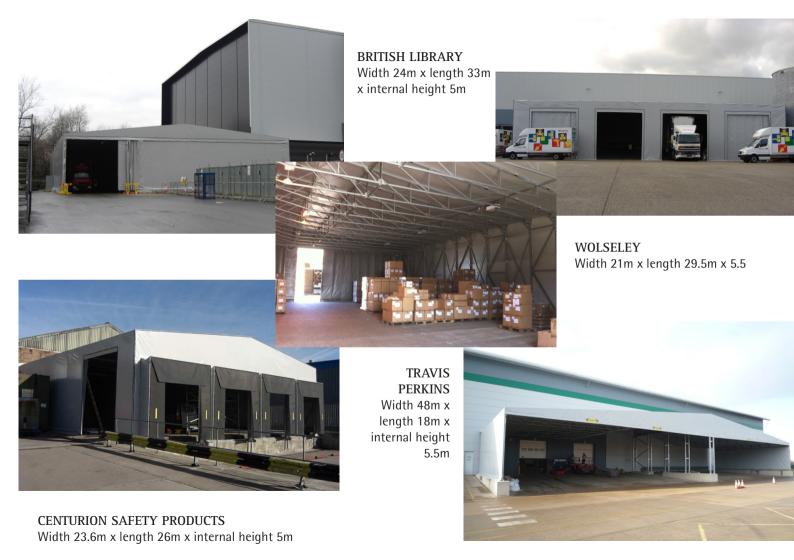

### **INDUSTRIAL**

In any industrial environment, having robust and practical buildings to protect against the elements and security threats is a must. We offer turnkey projects for the logistics, manufacturing and storage sectors with canopies, tunnels, portal frames and domes to be freestanding or mounted to existing structures for use as permanent or temporary.

INDESIT HOTPOINT Width 21m x length 31m x internal height 5.5m

TRW AUTOMOTIVE
Width 18m x length 70m x internal height 5m

JTEKT
AUTOMOTIVE
Width 24m x
length 26.64m
x internal height 5m

GLAXOSMITHKLINE Width 64m x length18m x internal height 6m

FOOD CONTAINERS Width 21m x length 12m x internal height 4.5m

SWISSPORT
Width 9m x length 18m x internal height 4.3m

HOWDENS JOINERY Width 32m x length 22m x internal height 9m

TRELLEBORG AUTOMOTIVE
Width 24m x length 28m x internal height 5m