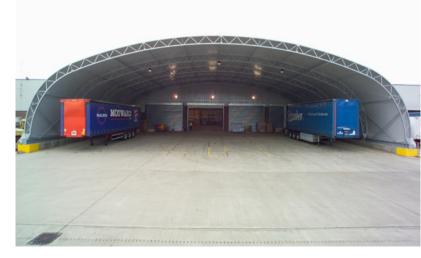

FOOD CONTAINERS Width 21m x length 12m x internal height 4.5m

SWISSPORT
Width 9m x length 18m x internal height 4.3m

HOWDENS JOINERY Width 32m x length 22m x internal height 9m

TRELLEBORG AUTOMOTIVE
Width 24m x length 28m x internal height 5m