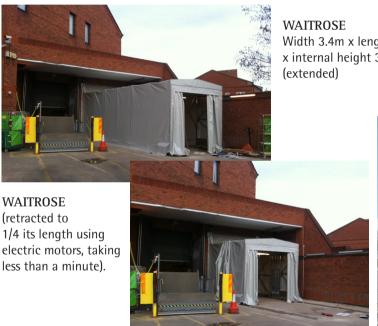

Width 3.4m x length 9m x internal height 3.9m

**OCADO** Width 9.24m x length 47m x internal height 3.6m

SAINSBURYS Width 6.2m x length 10m x internal height 5.2m

WALKWAY Width 5.8m x 3m high

DFS Width 4.5m x length 9m x internal height 4.3m