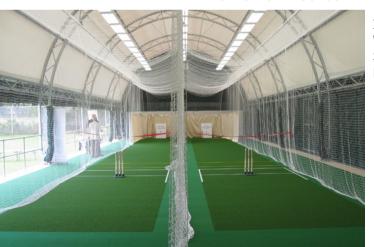

s are tailor made for the sport and environment with Glulam wood a popular frame material for its warmth, allowing the internal area to be used for other activities. CopriSystems' unique full length sliding side curtains allow natural ventilation and gives an outdoor feeling.



APPETI TENNIS
Width 37.5m x length
37.5m x internal height 11m



GREENACRE SPORT CENTRE 4 no. 18m wide x 36.5m long x 9m high tennis domes



CULFORD SCHOOL 4 no. 18m wide x 37.5m long x internal height 9.2m



TELESCOPIC DOME
Width 36.5m x length
50m x internal height 11m

TELESCOPIC DOME CAN BE OPENED IN LESS THAN A MINUTE







AKELEY WOOD SENIOR SCHOOL Width 18m x length 36.5m x internal height 9m width changing facilities and office















PORTCHESTER SCHOOL - Width 12.5m x length 25m x height 6.5m



#### LCCA CRICKET4CHANGE

Width 10m x length 36m x internal height 7.2m