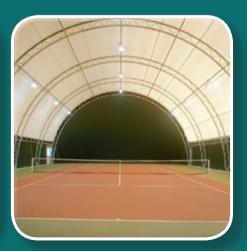

# **SPORTS**

CopriSystems offers a full turnkey project as principal contractor. This incorporates design and specification with customers input throughout to gain their preferred outcome to suit the budget. The structures are tailor made for the sport and environment with Glulam wood a popular frame material for its warmth, allowing the internal area to be used for other activities. CopriSystems' unique full length sliding side curtains allow natural ventilation and gives an outdoor feeling.

APPETI TENNIS
Width 37.5m x length
37.5m x internal height 11m

GREENACRE SPORT CENTRE 4 no. 18m wide x 36.5m long x 9m high tennis domes

CULFORD SCHOOL 4 no. 18m wide x 37.5m long x internal height 9.2m

TELESCOPIC DOME
Width 36.5m x length
50m x internal height 11m

TELESCOPIC DOME CAN BE OPENED IN LESS THAN A MINUTE

AKELEY WOOD SENIOR SCHOOL Width 18m x length 36.5m x internal height 9m width changing facilities and office