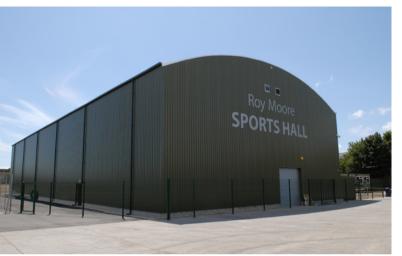

# **SPORTS**

CopriSystems offers a full turnkey project as principal contractor. This incorporates design and specification with customers input throughout to gain their preferred outcome to suit the budget. The structures are tailor made for the sport and environment with Glulam wood a popular frame material for its warmth, allowing the internal area to be used for other activities. CopriSystems' unique full length sliding side curtains allow natural ventilation and gives an outdoor feeling.