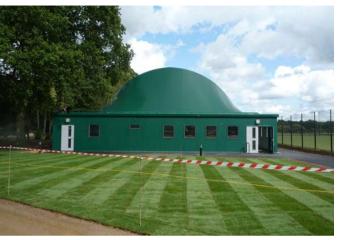

# **SPORTS**

CopriSystems offers a full turnkey project as principal contractor. This incorporates design and specification with customers input throughout to gain their preferred outcome to suit the budget. The structures are tailor made for the sport and environment with Glulam wood a popular frame material for its warmth, allowing the internal area to be used for other activities. CopriSystems' unique full length sliding side curtains allow natural ventilation and gives an outdoor feeling.