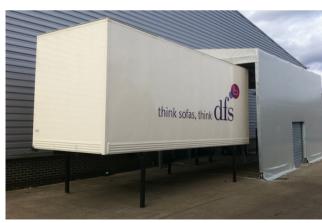

Width 3.4m x length 9m x internal height 3.9m

**OCADO** Width 9.24m x length 47m x internal height 3.6m

SAINSBURYS Width 6.2m x length 10m x internal height 5.2m

WALKWAY Width 5.8m x 3m high

DFS Width 4.5m x length 9m x internal height 4.3m