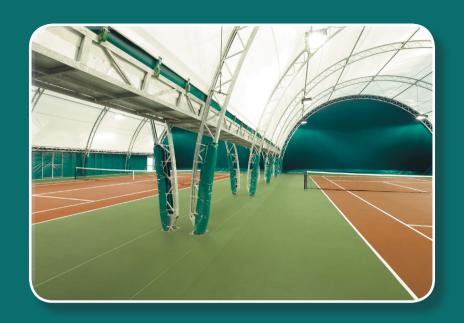

APPETI TENNIS
Width 37.5m x length
37.5m x internal height 11m

GREENACRE SPORT CENTRE 4 no. 18m wide x 36.5m long x 9m high tennis domes

CULFORD SCHOOL 4 no. 18m wide x 37.5m long x internal height 9.2m