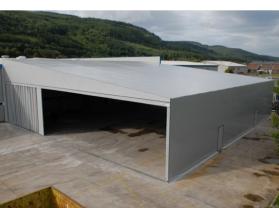

### **INDUSTRIAL**

In any industrial environment, having robust and practical buildings to protect against the elements and security threats is a must. We offer turnkey projects for the logistics, manufacturing and storage sectors with canopies, tunnels, portal frames and domes to be freestanding or mounted to existing structures for use as permanent or temporary.

INDESIT HOTPOINT Width 21m x length 31m x internal height 5.5m

TRW AUTOMOTIVE
Width 18m x length 70m x internal height 5m

JTEKT
AUTOMOTIVE
Width 24m x
length 26.64m
x internal height 5m

GLAXOSMITHKLINE Width 64m x length18m x internal height 6m

FOOD CONTAINERS Width 21m x length 12m x internal height 4.5m

SWISSPORT
Width 9m x length 18m x internal height 4.3m

HOWDENS JOINERY Width 32m x length 22m x internal height 9m

TRELLEBORG AUTOMOTIVE
Width 24m x length 28m x internal height 5m