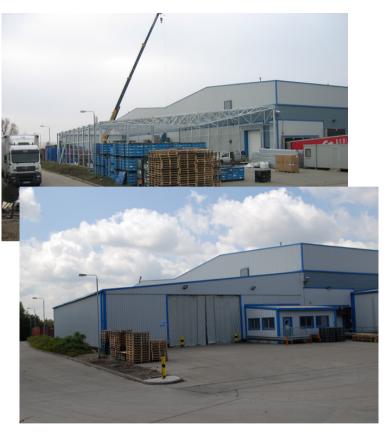

### **INDUSTRIAL**

In any industrial environment, having robust and practical buildings to protect against the elements and security threats is a must. We offer turnkey projects for the logistics, manufacturing and storage sectors with canopies, tunnels, portal frames and domes to be freestanding or mounted to existing structures for use as permanent or temporary.

INDESIT HOTPOINT Width 21m x length 31m x internal height 5.5m

TRW AUTOMOTIVE
Width 18m x length 70m x internal height 5m

JTEKT
AUTOMOTIVE
Width 24m x
length 26.64m
x internal height 5m

GLAXOSMITHKLINE Width 64m x length18m x internal height 6m

FOOD CONTAINERS Width 21m x length 12m x internal height 4.5m

SWISSPORT
Width 9m x length 18m x internal height 4.3m

HOWDENS JOINERY Width 32m x length 22m x internal height 9m

TRELLEBORG AUTOMOTIVE
Width 24m x length 28m x internal height 5m