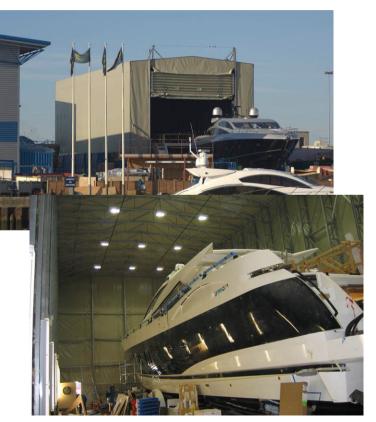

eats is a must. We offer turnkey projects for the logistics, manufacturing and storage sectors with canopies, tunnels, portal frames and domes to be freestanding or mounted to existing structures for use as permanent or temporary.



INDESIT HOTPOINT Width 21m x length 31m x internal height 5.5m

TRW AUTOMOTIVE
Width 18m x length 70m x internal height 5m



JTEKT
AUTOMOTIVE
Width 24m x
length 26.64m
x internal height 5m





GLAXOSMITHKLINE Width 64m x length18m x internal height 6m



FOOD CONTAINERS Width 21m x length 12m x internal height 4.5m



SWISSPORT
Width 9m x length 18m x internal height 4.3m



HOWDENS JOINERY Width 32m x length 22m x internal height 9m



TRELLEBORG AUTOMOTIVE
Width 24m x length 28m x internal height 5m

SUNSEEKER
Width 12m x length 36m x internal height 12m





## RETAIL

The retail sector requires unique systems whilst remaining aesthetically pleasing. With CopriSystems' vast experience in bespoke structures, they're able to adapt and supply a covering system fit for purpose. We offer turnkey projects, including planning and building control applications, using our in-house expertise.



Width 3.4m x length 9m x internal height 3.9m



**OCADO** Width 9.24m x length 47m x internal height 3.6m



SAINSBURYS Width 6.2m x length 10m x internal height 5.2m



WALKWAY Width 5.8m x 3m high



DFS Width 4.5m x length 9m x internal height 4.3m

GARDEN CENTRE Width 6.7m x length 95m



# SOLUTIONS, DEFENCE & HUMANITARIAN

These sectors are very challenging and demanding but with CopriSystems' large product range can be overcome. The strong but lightw