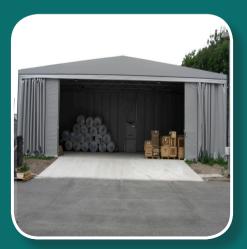

### **INDUSTRIAL**

In any industrial environment, having robust and practical buildings to protect against the elements and security threats is a must. We offer turnkey projects for the logistics, manufacturing and storage sectors with canopies, tunnels, portal frames and domes to be freestanding or mounted to existing structures for use as permanent or temporary.

INDESIT HOTPOINT Width 21m x length 31m x internal height 5.5m

TRW AUTOMOTIVE
Width 18m x length 70m x internal height 5m

JTEKT
AUTOMOTIVE
Width 24m x
length 26.64m
x internal height 5m

GLAXOSMITHKLINE Width 64m x length18m x internal height 6m

FOOD CONTAINERS Width 21m x length 12m x internal height 4.5m

SWISSPORT
Width 9m x length 18m x internal height 4.3m

HOWDENS JOINERY Width 32m x length 22m x internal height 9m

TRELLEBORG AUTOMOTIVE
Width 24m x length 28m x internal height 5m