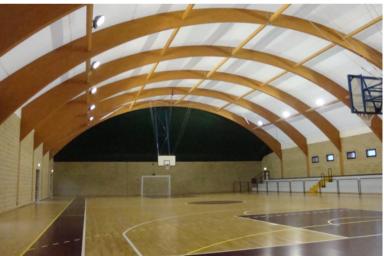

# **SPORTS**

CopriSystems offers a full turnkey project as principal contractor. This incorporates design and specification with customers input throughout to gain their preferred outcome to suit the budget. The structures are tailor made for the sport and environment with Glulam wood a popular frame material for its warmth, allowing the internal area to be used for other activities. CopriSystems' unique full length sliding side curtains allow natural ventilation and gives an outdoor feeling.