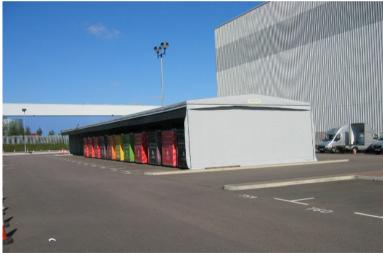

FOOD CONTAINERS Width 21m x length 12m x internal height 4.5m

SWISSPORT
Width 9m x length 18m x internal height 4.3m

HOWDENS JOINERY Width 32m x length 22m x internal height 9m

TRELLEBORG AUTOMOTIVE
Width 24m x length 28m x internal height 5m