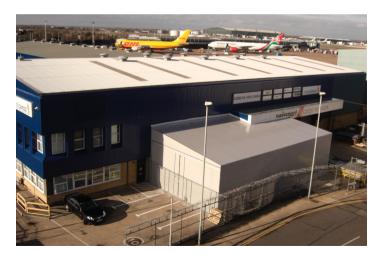

FOOD CONTAINERS Width 21m x length 12m x internal height 4.5m

SWISSPORT
Width 9m x length 18m x internal height 4.3m

HOWDENS JOINERY Width 32m x length 22m x internal height 9m

TRELLEBORG AUTOMOTIVE
Width 24m x length 28m x internal height 5m