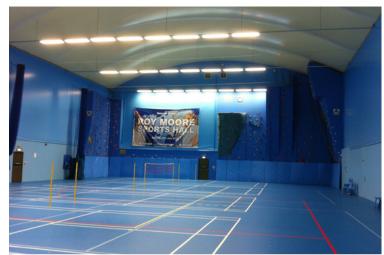

# **SPORTS**

CopriSystems offers a full turnkey project as principal contractor. This incorporates design and specification with customers input throughout to gain their preferred outcome to suit the budget. The structures are tailor made for the sport and environment with Glulam wood a popular frame material for its warmth, allowing the internal area to be used for other activities. CopriSystems' unique full length sliding side curtains allow natural ventilation and gives an outdoor feeling.