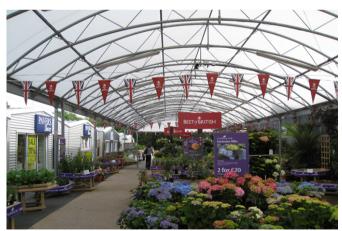

l height 4.5m



SWISSPORT
Width 9m x length 18m x internal height 4.3m



HOWDENS JOINERY Width 32m x length 22m x internal height 9m



TRELLEBORG AUTOMOTIVE
Width 24m x length 28m x internal height 5m

SUNSEEKER
Width 12m x length 36m x internal height 12m





## RETAIL

The retail sector requires unique systems whilst remaining aesthetically pleasing. With CopriSystems' vast experience in bespoke structures, they're able to adapt and supply a covering system fit for purpose. We offer turnkey projects, including planning and building control applications, using our in-house expertise.



Width 3.4m x length 9m x internal height 3.9m



**OCADO** Width 9.24m x length 47m x internal height 3.6m



SAINSBURYS Width 6.2m x length 10m x internal height 5.2m



WALKWAY Width 5.8m x 3m high



DFS Width 4.5m x length 9m x internal height 4.3m

GARDEN CENTRE Width 6.7m x length 95m



# SOLUTIONS, DEFENCE & HUMANITARIAN

These sectors are very challenging and demanding but with CopriSystems' large product range can be overcome. The strong but lightweight steel and aluminium structures lend themselves to many different solutions whilst the Glulam wood offers ideal protection for salt stores.



**SWISS AIR FORCE** Width 15m x length15m x internal height 6m



**RAF - PENDINE SANDS** Width 15m x length 18m x internal height 5.6m



GLULAM DINING AREA Width 25m x length 40m x internal height 10m



DEFENCE HANGER
Width 20m x length
30m x internal height 7m



HUMANITARIAN TENTS Width 30m + 30m x length 70m x height 6.8m



GLULAM SALT STORE Width 18m x length 25m x internal height