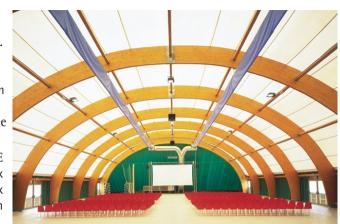

# **SPORTS**

CopriSystems offers a full turnkey project as principal contractor. This incorporates design and specification with customers input throughout to gain their preferred outcome to suit the budget. The structures are tailor made for the sport and environment with Glulam wood a popular frame material for its warmth, allowing the internal area to be used for other activities. CopriSystems' unique full length sliding side curtains allow natural ventilation and gives an outdoor feeling.