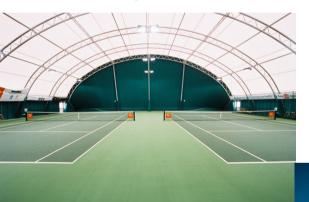

# **SPORTS**

CopriSystems offers a full turnkey project as principal contractor. This incorporates design and specification with customers input throughout to gain their preferred outcome to suit the budget. The structures are tailor made for the sport and environment with Glulam wood a popular frame material for its warmth, allowing the internal area to be used for other activities. CopriSystems' unique full length sliding side curtains allow natural ventilation and gives an outdoor feeling.

APPETI TENNIS
Width 37.5m x length
37.5m x internal height 11m

GREENACRE SPORT CENTRE 4 no. 18m wide x 36.5m long x 9m high tennis domes

CULFORD SCHOOL 4 no. 18m wide x 37.5m long x internal height 9.2m