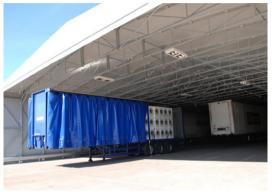

### **INDUSTRIAL**

In any industrial environment, having robust and practical buildings to protect against the elements and security threats is a must. We offer turnkey projects for the logistics, manufacturing and storage sectors with canopies, tunnels, portal frames and domes to be freestanding or mounted to existing structures for use as permanent or temporary.

INDESIT HOTPOINT Width 21m x length 31m x internal height 5.5m

TRW AUTOMOTIVE
Width 18m x length 70m x internal height 5m

JTEKT
AUTOMOTIVE
Width 24m x
length 26.64m
x internal height 5m

GLAXOSMITHKLINE Width 64m x length18m x internal height 6m

FOOD CONTAINERS Width 21m x length 12m x internal height 4.5m

SWISSPORT
Width 9m x length 18m x internal height 4.3m

HOWDENS JOINERY Width 32m x length 22m x internal height 9m

TRELLEBORG AUTOMOTIVE
Width 24m x length 28m x internal height 5m