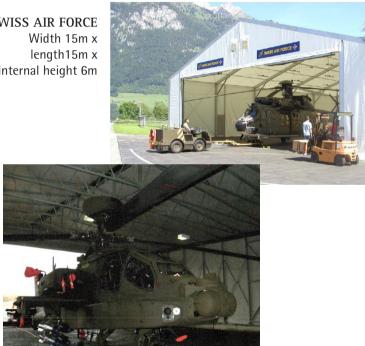

**SWISS AIR FORCE** Width 15m x length15m x internal height 6m

**RAF - PENDINE SANDS** Width 15m x length 18m x internal height 5.6m

GLULAM DINING AREA Width 25m x length 40m x internal height 10m

DEFENCE HANGER
Width 20m x length
30m x internal height 7m