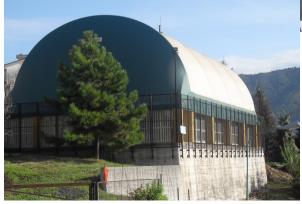

# **SPORTS**

CopriSystems offers a full turnkey project as principal contractor. This incorporates design and specification with customers input throughout to gain their preferred outcome to suit the budget. The structures are tailor made for the sport and environment with Glulam wood a popular frame material for its warmth, allowing the internal area to be used for other activities. CopriSystems' unique full length sliding side curtains allow natural ventilation and gives an outdoor feeling.

APPETI TENNIS
Width 37.5m x length
37.5m x internal height 11m

GREENACRE SPORT CENTRE 4 no. 18m wide x 36.5m long x 9m high tennis domes

CULFORD SCHOOL 4 no. 18m wide x 37.5m long x internal height 9.2m